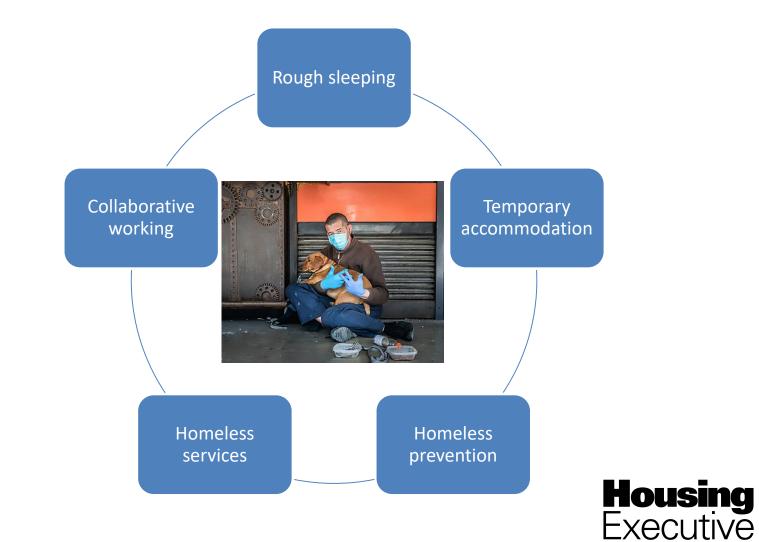

## Covid-19 responses to date

Increased supply of temporary accommodation

Lockdown of Night
Shelters and Day
Centres

Provision of additional support and shift from in-reach to assertive outreach

Publication of 'The Way Home', Reset Plan

Appointment of a Coordinator and an Emergency Relief Panel

'Everyone In' approach

New arrangements for multi-agency consultation and collaboration

# What next? – Our ambitions in the Reset Plan

## Theme 2 – Temporary Accommodation

Provide customers with accommodation which meets both their accommodation and support needs