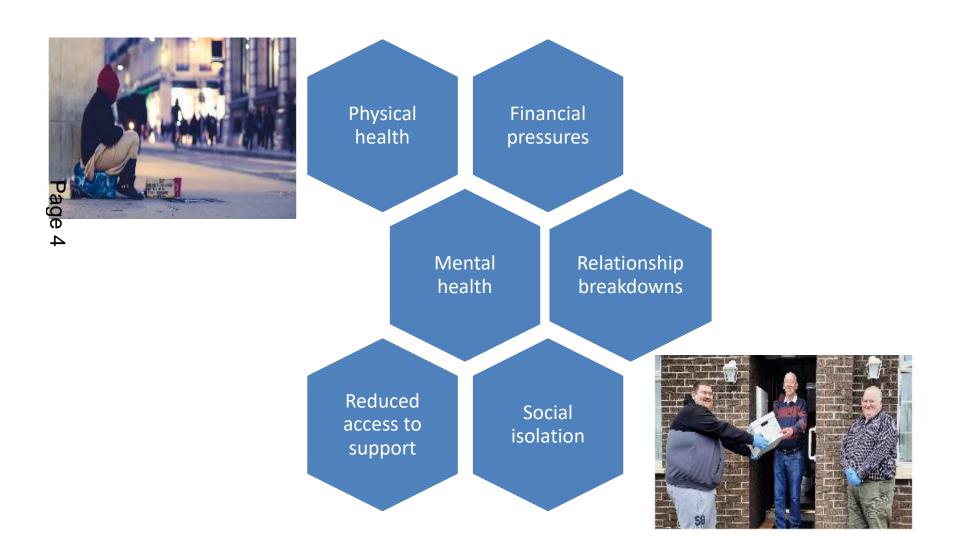

# Impacts of COVID-19 on our customers

# Impacts of COVID-19 on homelessness trends

Homeless presentations **\** 

Temporary accommodation demand T

Social housing relets reduced so throughput from temp accommodation limited

Young people have been disproportionately impacted

'Everyone in' approach adopted to accommodate rough sleepers

Availability and throughput in standard temporary accommodation have reduced, necessitating an increase in the use of hotel/B&B accommodation.

# Change in homeless reasons during pandemic

- Sharing breakdown/family dispute
- Neighbourhood
- harassment
- Relationship breakdown
- Domestic violence

- Accommodation not reasonable
- Loss of private rental
- No accommodation in NI
- Intimidation
- Mortgage default